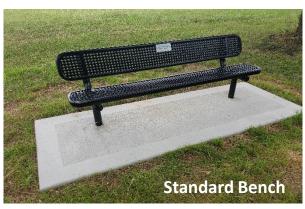

#### **Cost & Materials:**

**\$1500 Standard Bench-** 15-year lifespan. Made of heavy grade punched steel with vandal resistant vinyl coating.

**Placement:** Benches can be requested and placed at most Jackson County Parks, including Fleming Park, Longview Lake Park, and along the Little Blue Trace Trail. Jackson County Parks + Rec reserves the right to determine your final bench placement location, based on availability, and approved wording on the plaque.